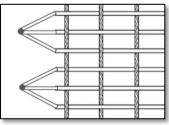

#### Mesh

One warp wire rope

Two warp wire ropes

Three warp wire ropes

Four warp wire ropes