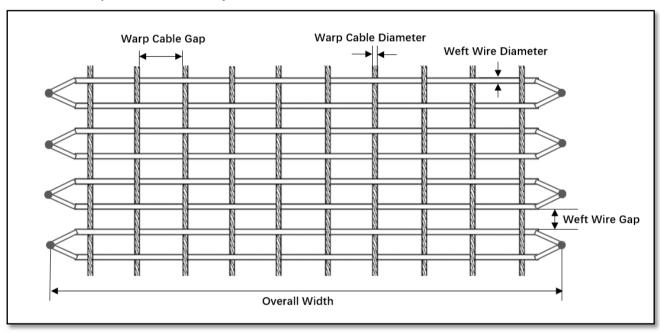

| Detailed information     |                           |                       |                     |  |  |  |
|--------------------------|---------------------------|-----------------------|---------------------|--|--|--|
| Warp Cable Diameter (mm) | Weft Wire Diameter (mm)   | Weft Wire Gap (mm)    | Warp Cable Gap (mm) |  |  |  |
|                          |                           |                       |                     |  |  |  |
| Mesh                     | Edge                      | Joining               |                     |  |  |  |
| ☐ One warp wire rope     | ☐ Welded into groups of 2 | ☐ Pin-Joint           |                     |  |  |  |
| ☐ Two warp wire ropes    | ☐ Welded into groups of 3 | ☐ Endless Seam Staple |                     |  |  |  |
| ☐ Three warp wire ropes  | Other:                    | ☐ Fastener Clipper    |                     |  |  |  |
| ☐ Four warp wire ropes   |                           | Other:                |                     |  |  |  |
|                          |                           |                       |                     |  |  |  |
|                          |                           |                       |                     |  |  |  |