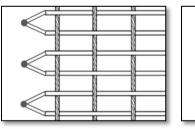

#### Mesh

One warp wire rope

Two warp wire ropes

Three warp wire ropes

Four warp wire ropes