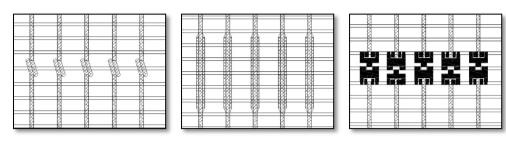

#### Edge

Welded into groups of 2

Welded into groups of 3

Add: No.1107, Floor 11, Dazhong Plaza, Yinhe Road, Guangyang District, Langfang, Hebei, China 065000 Factory Add: Industrial Park Zone of South Anping County, Hebei Province, China 053600

#### **Joining**

Pin-Joint Endless Seam Staple Fastener Clipper

| Basic information |                    |            |  |  |  |
|-------------------|--------------------|------------|--|--|--|
| Material          | Overall Width (mm) | Length (m) |  |  |  |
|                   |                    |            |  |  |  |